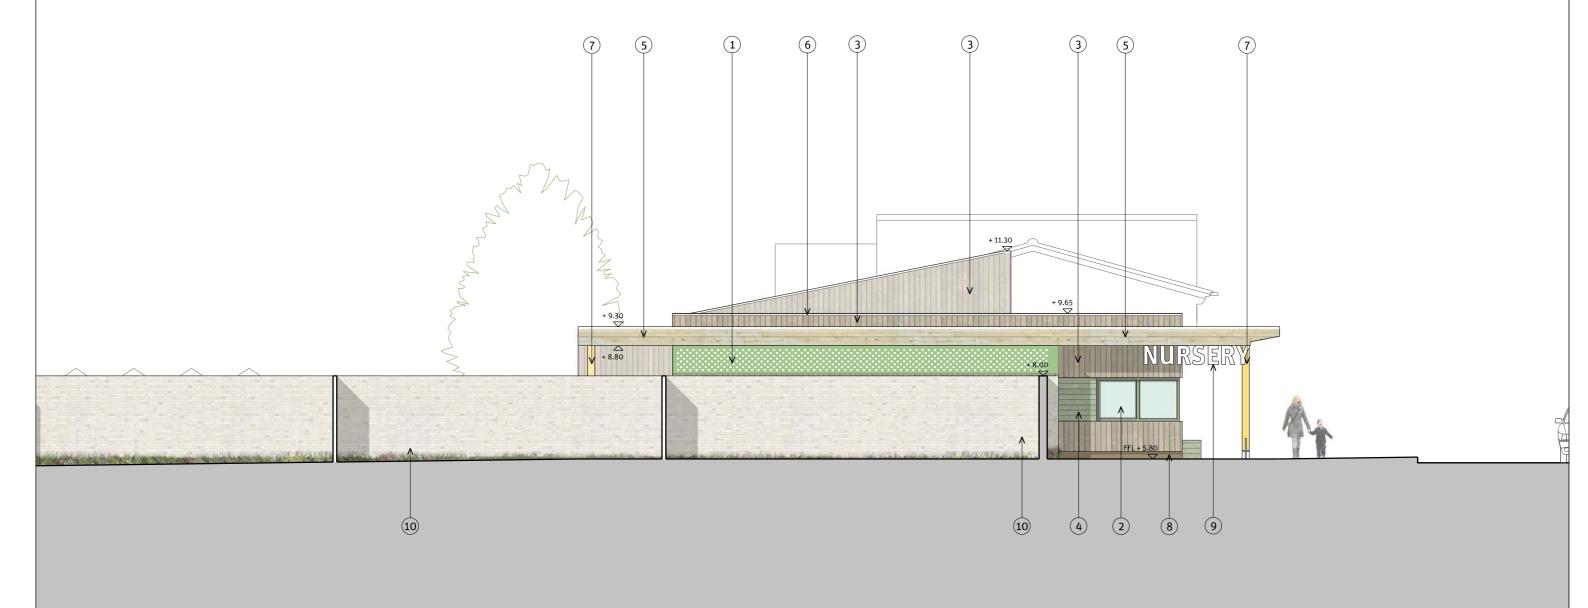

## KEY

- 1. Polyester Powdercoated Perforated Metal (Colour tbc)
- 2. Polyester Powdercoated Aluminium Windows / Doors (Frame Colour tbc)
- 3. Timber Rain Screen Cladding Vertical Tongue & Groove Larch Boards
- 4. Timber Rain Screen Cladding Horizontal Tongue & Groove Stained Larch Boards (Colour tbc)
- 5. Canopy with Metal Flashing
- 6. Polyester Powdercoated Metal Flashing
- 7. Painted Column Supporting Canopy
- 8. Recessed Plinth
- 9. 'Nursery' Sign (Text tbc)
- 10. Brick Wall to Gardens

Project: Friars Library Site

Drawing Title: Proposed Nursery Elevation 05 South Elevation onto Proposed Gardens

729 P\_737 scale

A3 LW

1:100

size drawn

9 December 2016